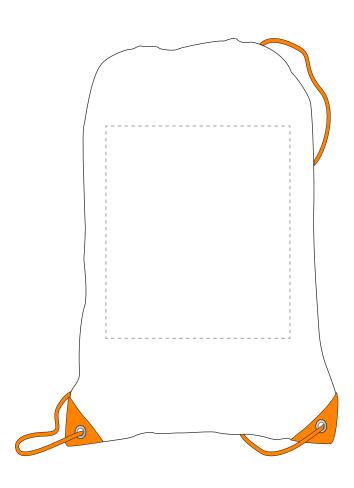

## **ARTWORK SCALE 25%**

Product Image for visualisation - colours may vary

## The dashed line is to demonstrate print area and will not appear on your printed item

| ١   | Лах print area: 195mm x 225mm |
|-----|-------------------------------|
| r   |                               |
| i   |                               |
| 1   |                               |
| 1   |                               |
| 1   |                               |
| i   |                               |
| i   |                               |
| 1   |                               |
| 1   |                               |
| 1   |                               |
| 1   |                               |
| 1   |                               |
| 1   |                               |
| i   |                               |
| i   |                               |
| i   |                               |
| 1   |                               |
| 1   |                               |
| 1   |                               |
| 1   |                               |
| 1   |                               |
| ŀ   |                               |
| į   |                               |
| i   |                               |
| i   |                               |
| i   |                               |
| 1   |                               |
| 1   |                               |
| 1   |                               |
| 1   |                               |
| i   |                               |
| i   |                               |
| i   |                               |
| 1   |                               |
| 1   |                               |
| 1   |                               |
| 1   |                               |
| 1   |                               |
| 1   |                               |
| 1 1 |                               |
| -   |                               |
|     |                               |